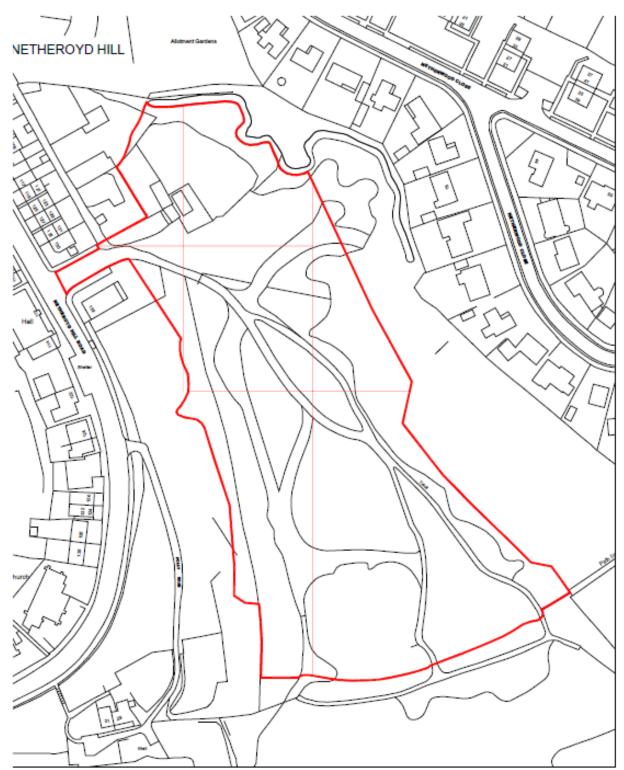

# Netheroyd Hill Road, Fixby

| ſ |                   |           | Plan No: 19-0410                                                                                                                                                                                                                                                                           | N |
|---|-------------------|-----------|--------------------------------------------------------------------------------------------------------------------------------------------------------------------------------------------------------------------------------------------------------------------------------------------|---|
|   | 61/211            | Economy & | Date: 12/02/2021 Scale: 1:1250                                                                                                                                                                                                                                                             | + |
|   | <b>S</b> Kirklees | otructure | Produced from / based upon the Ordinance Survey mapping with the permission of the Controller of Her<br>Majesty's Stationery Office © Crown Copyright. Unauthorised reproduction infringes Crown Copyright<br>and my lead to prosecution or civil proceedings. (KMC Licence No: 100019241) |   |