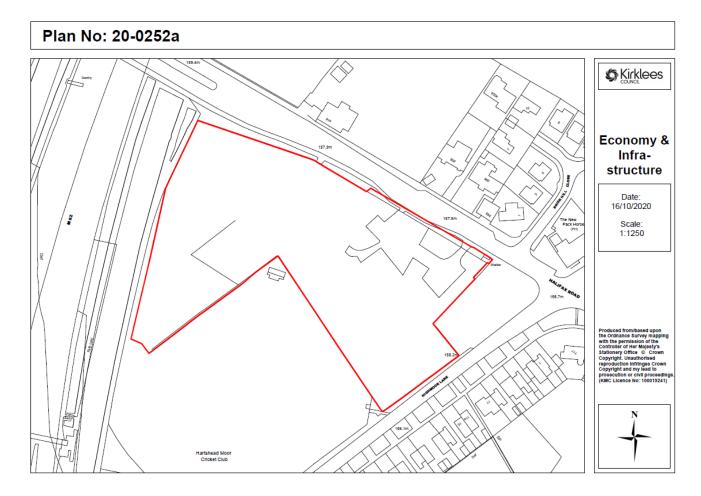

#### Registered Providers Clusters Programme – Update and Land Disposals Appendix 1 – Site Plans

- i. Highmoor Lane, Hartshead
- ii. Main Avenue, Cowlersley
- iii. Mayman Lane, Batley
- iv. Heckmondwike Road, Dewsbury
- v. Netheroyd Hill Lane, Fixby

Plans are not shown to scale.

#### Highmoor Lane, Hartshead



### Main Avenue, Cowlersley



### Mayman Lane, Batley



# Heckmondwike Road, Dewsbury



|                   |                     | Plan No: 20-0082                                                                                                                                                                                                                                                                           | N |
|-------------------|---------------------|--------------------------------------------------------------------------------------------------------------------------------------------------------------------------------------------------------------------------------------------------------------------------------------------|---|
| 61011             | Economy &