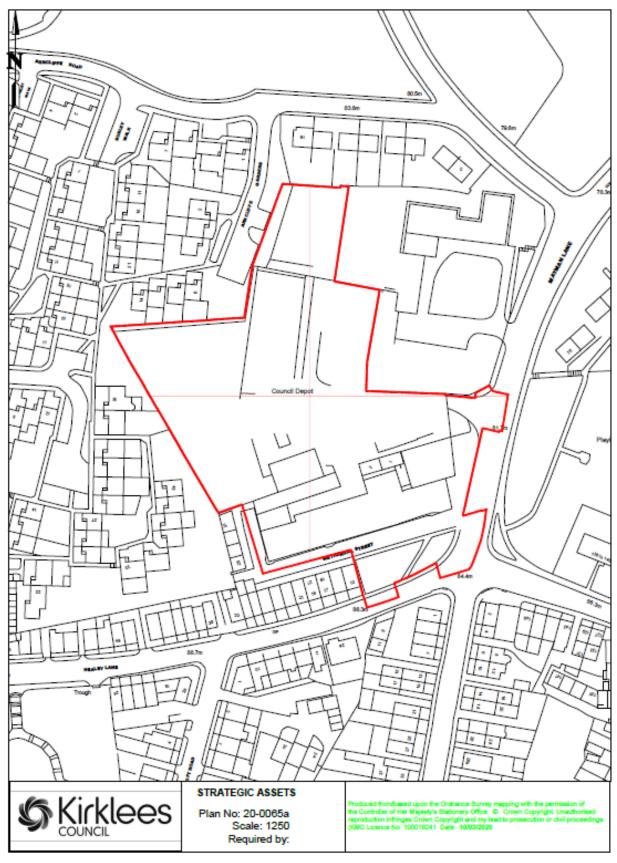

#### Registered Providers Clusters Programme – Update and Land Disposals Appendix 1 – Site Plans

- i. Highmoor Lane, Hartshead
- ii. Main Avenue, Cowlersley
- iii. Mayman Lane, Batley
- iv. Heckmondwike Road, Dewsbury
- v. Netheroyd Hill Lane, Fixby

Plans are not shown to scale.

#### Highmoor Lane, Hartshead



### Main Avenue, Cowlersley



### Mayman Lane, Batley



# Heckmondwike Road, Dewsbury



|                   |                     | Plan No: 20-0082                                                                                                                                                                                                                                                                           | N |
|-------------------|---------------------|--------------------------------------------------------------------------------------------------------------------------------------------------------------------------------------------------------------------------------------------------------------------------------------------|---|
| 61011             | Economy &           | Date: 15/02/2021 Scale: 1:1250