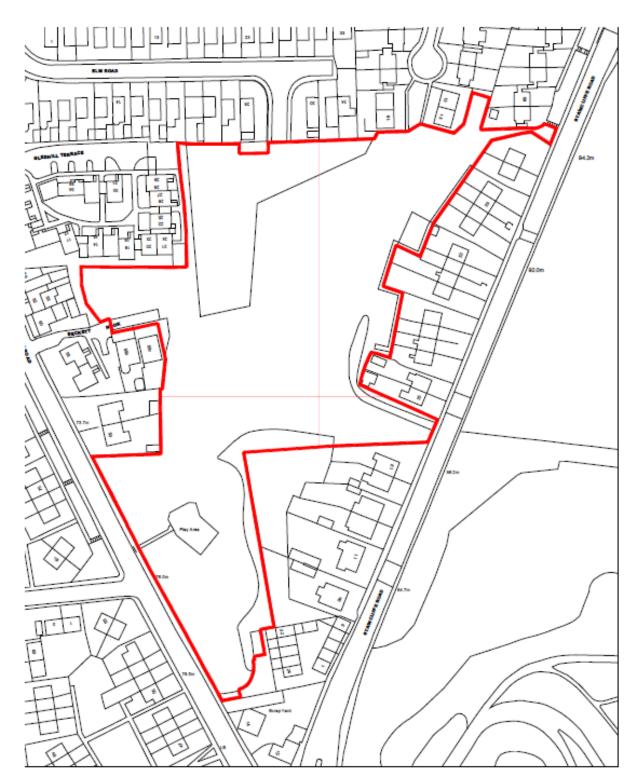

# Netheroyd Hill Road, Fixby

| ſ |                   |           | Plan No: 19-0410                                                                                                                                                                                                                                                                           | N |
|---|-------------------|-----------|--------------------------------------------------------------------------------------------------------------------------------------------------------------------------------------------------------------------------------------------------------------------------------------------|---|
|   | 61/211            | Economy & | Date: 12/02/2021 Scale: 1:1250                                                                                                                                                                                                                                                             | + |
|   | <b>S</b> Kirklees | otructure | Produced from / based upon the Ordinance Survey mapping with the permission of the Controller of Her<br>Majesty's Stationery Office © Crown Copyright. Unauthorised reproduction infringes Crown Copyright<br>and my lead to prosecution or civil proceedings. (KMC Licence No: 100019241) |   |