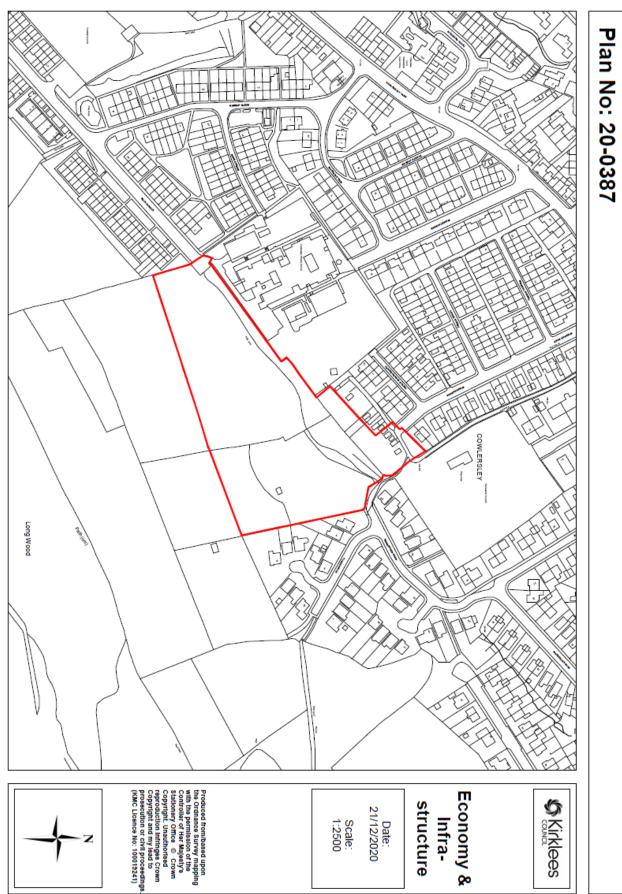

#### Registered Providers Clusters Programme – Update and Land Disposals Appendix 1 – Site Plans

- i. Highmoor Lane, Hartshead
- ii. Main Avenue, Cowlersley
- iii. Mayman Lane, Batley
- iv. Heckmondwike Road, Dewsbury
- v. Netheroyd Hill Lane, Fixby

Plans are not shown to scale.

#### Highmoor Lane, Hartshead



### Main Avenue, Cowlersley



### Mayman Lane, Batley



# Heckmondwike Road, Dewsbury



|                   |                     | Plan No: 20-0082                                                                                                                                                                                                                                                                           | N |
|-------------------|---------------------|--------------------------------------------------------------------------------------------------------------------------------------------------------------------------------------------------------------------------------------------------------------------------------------------|---|
| 61011             | Economy &           | Date: 15/02/2021 Scale: 1:12